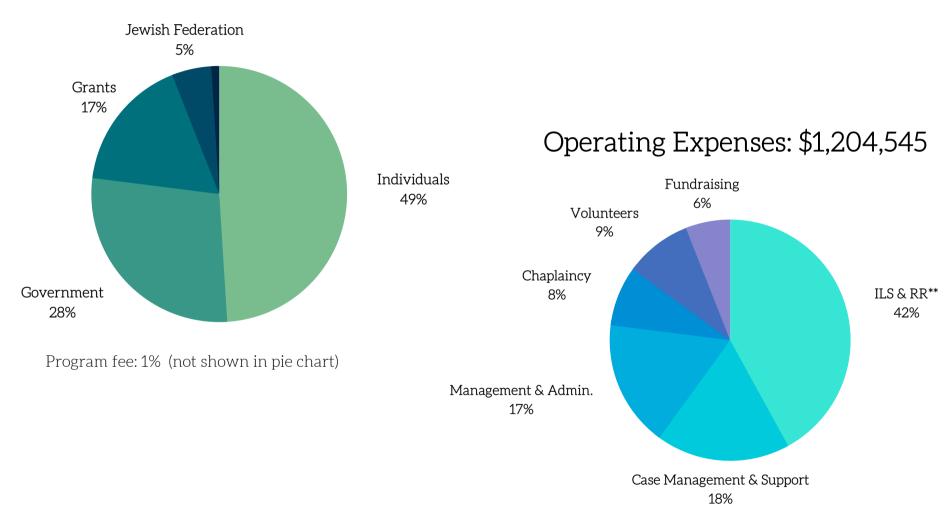

### **Expenditures & Revenues for FY 2021**

Operating Income\*: \$1,567,1101

<sup>\*</sup>Immigration Legal Services & Refugee Resettlement